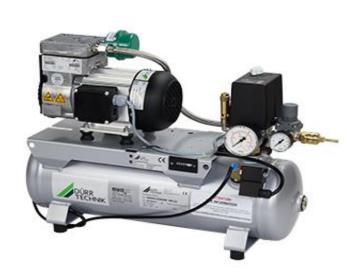

## Compressor Station 091-12 (GBWA038ABK)

- Oil free compressor technology
- Maintenance free except for the intake filter
- Ready for connection
- Adjustable regulator on main control panel
- Can be used as a wall mounted or base mounted unit
- Low noise level 55 56 dB (A)
- Suitable for use in an S1 condition up to 30°C ambient
- Extended warranty available (on request)
- Auxiliary connection to enable external 10ltr pressure vessel to be added if required

| Technical data                  |                    |
|---------------------------------|--------------------|
| Delivery Rate @ 0 bar           | 35 I/min           |
| Delivery Rate @ 5 bar           | 20 l/min           |
| Receiver volume                 | 10 litres          |
| Voltage                         | 230 V              |
| Frequency                       | 50/60 Hz           |
| Protection class                | IP54               |
| Dimensions in cm<br>(H x W x D) | 41x60x25           |
| Weight                          | 19.5 kg (Unpacked) |